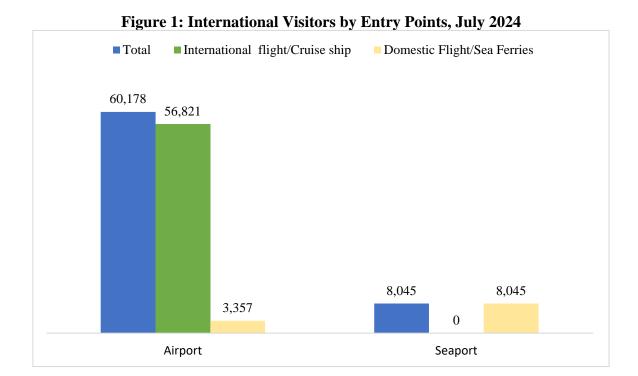

The data shows that in July 2024, **60,178** visitors equivalent to **88.2** percent of the total visitors entered through Airport, where by **56,821** visitors of them entered by international flights and **3,357** by domestic flights. The remaining **8,045** visitors entered through seaport by sea Ferries from Tanzania Mainland as shown in **Figure 1 & Table 2**.