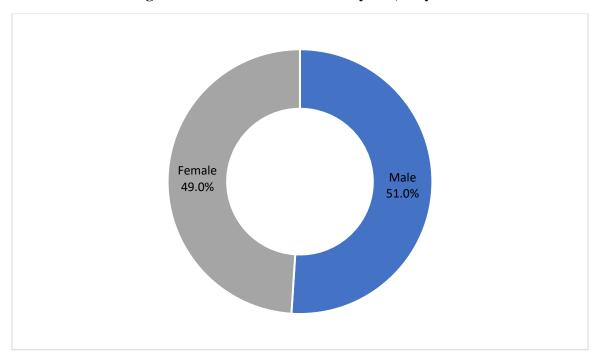

**Table 4 & Figure 2** shows that **34,818** visitors (**51.0** percent) were male and **33,405** (**49.0** percent) were female. Male and Female were increased by **43.2** and **22.6** percent respectively compared with the preceding month, June 2024.