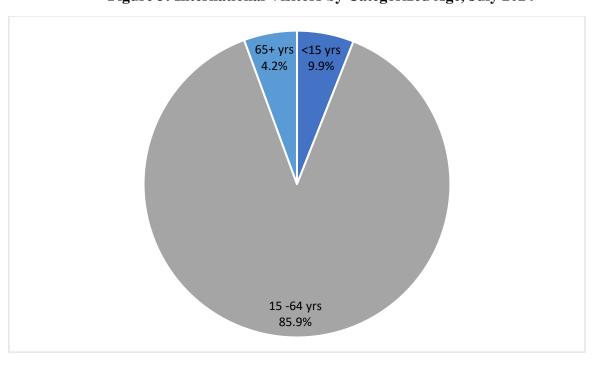

The ages of the visitors were categorized into three broad groups: those younger than 15 years who are regarded as children, 15 to 64 years who are regarded as working age population, and 65 years and older are regarded as retirees. The overall results show that **6,761** (**9.9** percent) visitors were aged less than 15 years **58,629** (**85.9** percent) were aged 15 to 64 years and **2,833** (**4.2** percent) were aged 65 years and older (**Figure 3 &Table 5**).