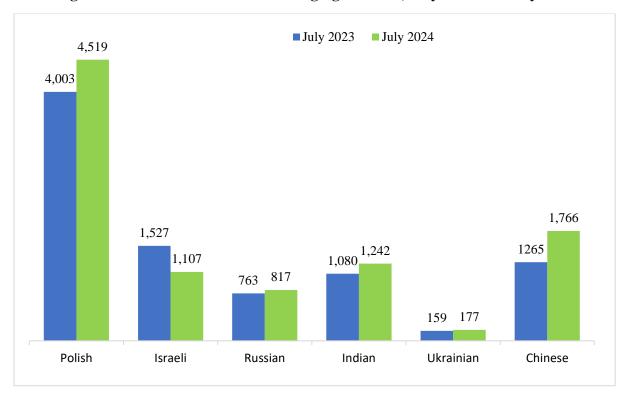

The visitors from emerging markets in July 2024 (Poland, India, Russia, Israel, China and Ukraine) increased by **9.4** percent compared with the visitors recorded in July 2023. Other performances are shown in (**Figure 4 & Annex I**).

Figure 4: Visitors Arrival from Emerging Markets, July 2024 and July 2023

Table 6: Intended Length of Stay and Sex of International Visitors, July 2024

| Intended       | Nu                             | Number of Arrival |        |       | Total Nights |         |         |
|----------------|--------------------------------|-------------------|--------|-------|--------------|---------|---------|
| Length of Stay | Male                           | Female            | Total  | Share | Male         | Female  | Total   |
| 1              | 461                            | 254               | 715    | 1.0   | 461          | 254     | 715     |
| 2              | 575                            | 418               | 993    | 1.5   | 1,150        | 836     | 1,986   |
| 3              | 1,012                          | 824               | 1,836  | 2.7   | 3,036        | 2,472   | 5,508   |
| 4              | 1,144                          | 904               | 2,048  | 3.0   | 4,576        | 3,616   | 8,192   |
| 5              | 8,320                          | 2,034             | 10,354 | 15.2  | 41,600       | 10,170  | 51,770  |
| 6              | 2,552                          | 7,483             | 10,035 | 14.7  | 15,312       | 44,898  | 60,210  |
| 7              | 6,347                          | 6,775             | 13,122 | 19.2  | 44,429       | 47,425  | 91,854  |
| 8              | 4,387                          | 4,871             | 9,258  | 13.6  | 35,096       | 38,968  | 74,064  |
| 9              | 2,305                          | 2,320             | 4,625  | 6.8   | 20,745       | 20,880  | 41,625  |
| 10             | 1,396                          | 1,357             | 2,753  | 4.0   | 13,960       | 13,570  | 27,530  |
| 11             | 540                            | 590               | 1,130  | 1.7   | 5,940        | 6,490   | 12,430  |
| 12             | 693                            | 659               | 1,352  | 2.0   | 8,316        | 7,908   | 16,224  |
| 13             | 389                            | 349               | 738    | 1.1   | 5,057        | 4,537   | 9,594   |
| 14             | 1,473                          | 1,322             | 2,795  | 4.1   | 20,622       | 18,508  | 39,130  |
| 15             | 970                            | 978               | 1,948  | 2.9   | 14,550       | 14,670  | 29,220  |
| 16             | 276                            | 320               | 596    | 0.9   | 4,416        | 5,120   | 9,536   |
| 17             | 161                            | 122               | 283    | 0.4   | 2,737        | 2,074   | 4,811   |
| 18             | 123                            | 121               | 244    | 0.4   | 2,214        | 2,178   | 4,392   |
| 19             | 80                             | 68                | 148    | 0.2   | 1,520        | 1,292   | 2,812   |
| 20             | 188                            | 173               | 361    | 0.5   | 3,760        | 3,460   | 7,220   |
| 21             | 218                            | 251               | 469    | 0.7   | 4,578        | 5,271   | 9,849   |
| 22             | 41                             | 63                | 104    | 0.2   | 902          | 1,386   | 2,288   |
| 23             | 35                             | 30                | 65     | 0.1   | 805          | 690     | 1,495   |
| 24             | 22                             | 27                | 49     | 0.1   | 528          | 648     | 1,176   |
| 25             | 52                             | 40                | 92     | 0.1   | 1,300        | 1,000   | 2,300   |
| 26             | 21                             | 26                | 47     | 0.1   | 546          | 676     | 1,222   |
| 27             | 17                             | 26                | 43     | 0.1   | 459          | 702     | 1,161   |
| 28             | 53                             | 64                | 117    | 0.2   | 1,484        | 1,792   | 3,276   |
| 29             | -                              | 15                | 15     | 0.0   | -            | 435     | 435     |
| 30             | 341                            | 344               | 685    | 1.0   | 10,230       | 10,320  | 20,550  |
| 31+            | 627                            | 576               | 1,203  | 1.8   | 19,437       | 17,856  | 37,293  |
| Total          | 34,819                         | 33,404            | 68,223 | 100.0 | 289,766      | 290,102 | 579,868 |
|                | Intended Average Length of Sta |                   |        |       |              | 8.7     | 8.5     |

Annex I: Visitors Arrival from Emerging Markets, July 2024, June 2024 and July 2023

| Nationality | July 2023 | June 2024 | July 2024 | % Change<br>July2024<br>and July2023 | % Change July 2024<br>and June2024 |
|-------------|-----------|-----------|-----------|--------------------------------------|------------------------------------|
| Russian     | 763       | 439       | 817       | 7.1                                  | 86.1                               |
| Polish      | 4,003     | 3,318     | 4,519     | 12.9                                 | 36.2                               |
| Ukrainian   | 159       | 697       | 177       | 11.3                                 | -74.6                              |
| Chinese     | 1265      | 291       | 1,766     | 39.6                                 | 506.9                              |
| Indian      | 1080      | 562       | 1,242     | 15.0                                 | 121.0                              |
| Israeli     | 1,527     | 89        | 1,107     | -27.5                                | 1143.8                             |
| Total       | 8,797     | 5,396     | 9,628     | 9.4                                  | 78.4                               |